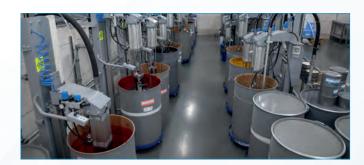

At AtéCé, a state-of-the-art ink mixing facility is operational for serving the graphic industry in the BeNeLux, Germany and beyond with:

- Conventional offset inks
- Low migration offset inks
- UV Sheet-fed offset / narrow web inks
- UV Low migration sheet-fed offset / narrow web inks
- UV Flexo inks
- UV / LED-UV FCM Flexo inks

## **Producer**

Since 1977, AtéCé has been a producer of, among other things, pressroom chemicals, dispersion and UV coatings and printing inks. AtéCé makes up rubber blankets, stripping plates and washcloth rolls in-house. The production sites are located in the Netherlands, in Uitgeest and Alkmaar. The various products are brought to market under its own brand names, as well as under private labels or as an OEM product.