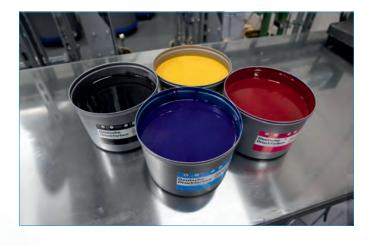

## Bio Pantone- / HKS / Base colours

Our fast range of 4-colour sets is supported with a portfolio of Pantone – and base colours for printing and mixing colours PMS-, house colours etc. These inks are either pressready Pantone colours, which can be used for blending PMS-colours based upon the Pantone guide or colour concentrates. The latter offering a wide field of application in the sense of drying, resistances (light-alkali-solvent), substrates and more. Our specialist can completely support you in setting up your local ink mixing facility.

#### An overview of the available mixing series:

- · Conventional press-ready basic Bio Pantone colours
- Conventional No Drier / No Wax base colour concentrates
- Low Migration No Drier/No Wax base colour concentrates
- UV basic Pantone Colours for paper or foil
- UV / LED-UV base colour concentrates and/or Pantone colours for paper and foil
- UV Low Migration base colour concentrates