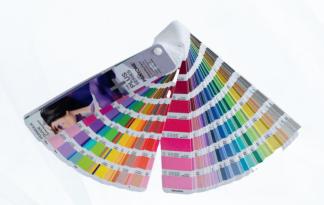

## Bio Pantone- / HKS / Base colours

Our fast range of 4-colour sets is supported with a portfolio of Pantone – and base colours for printing and mixing colours PMS-, house colours etc. These inks are either pressready Pantone colours, which can be used for blending PMS-colours based upon the Pantone guide or colour concentrates. The latter offering a wide field of application in the sense of drying, resistances (light-alkali-solvent), substrates and more. Our specialist can completely support you in setting up your local ink mixing facility.

#### An overview of the available mixing series:

- · Conventional press-ready basic Bio Pantone colours
- Conventional No Drier / No Wax base colour concentrates
- Low Migration No Drier/No Wax base colour concentrates
- UV basic Pantone Colours for paper or foil
- UV / LED-UV base colour concentrates and/or Pantone colours for paper and foil
- UV Low Migration base colour concentrates

Our colour specialists formulate according to the Pantone fan, Pantone Digital, colour model, wet sample, CxF file, LAB values, printed sample etcetera.

We formulate and produce PANTONE and customerspecific spot colors with complete customer support and prompt delivery.